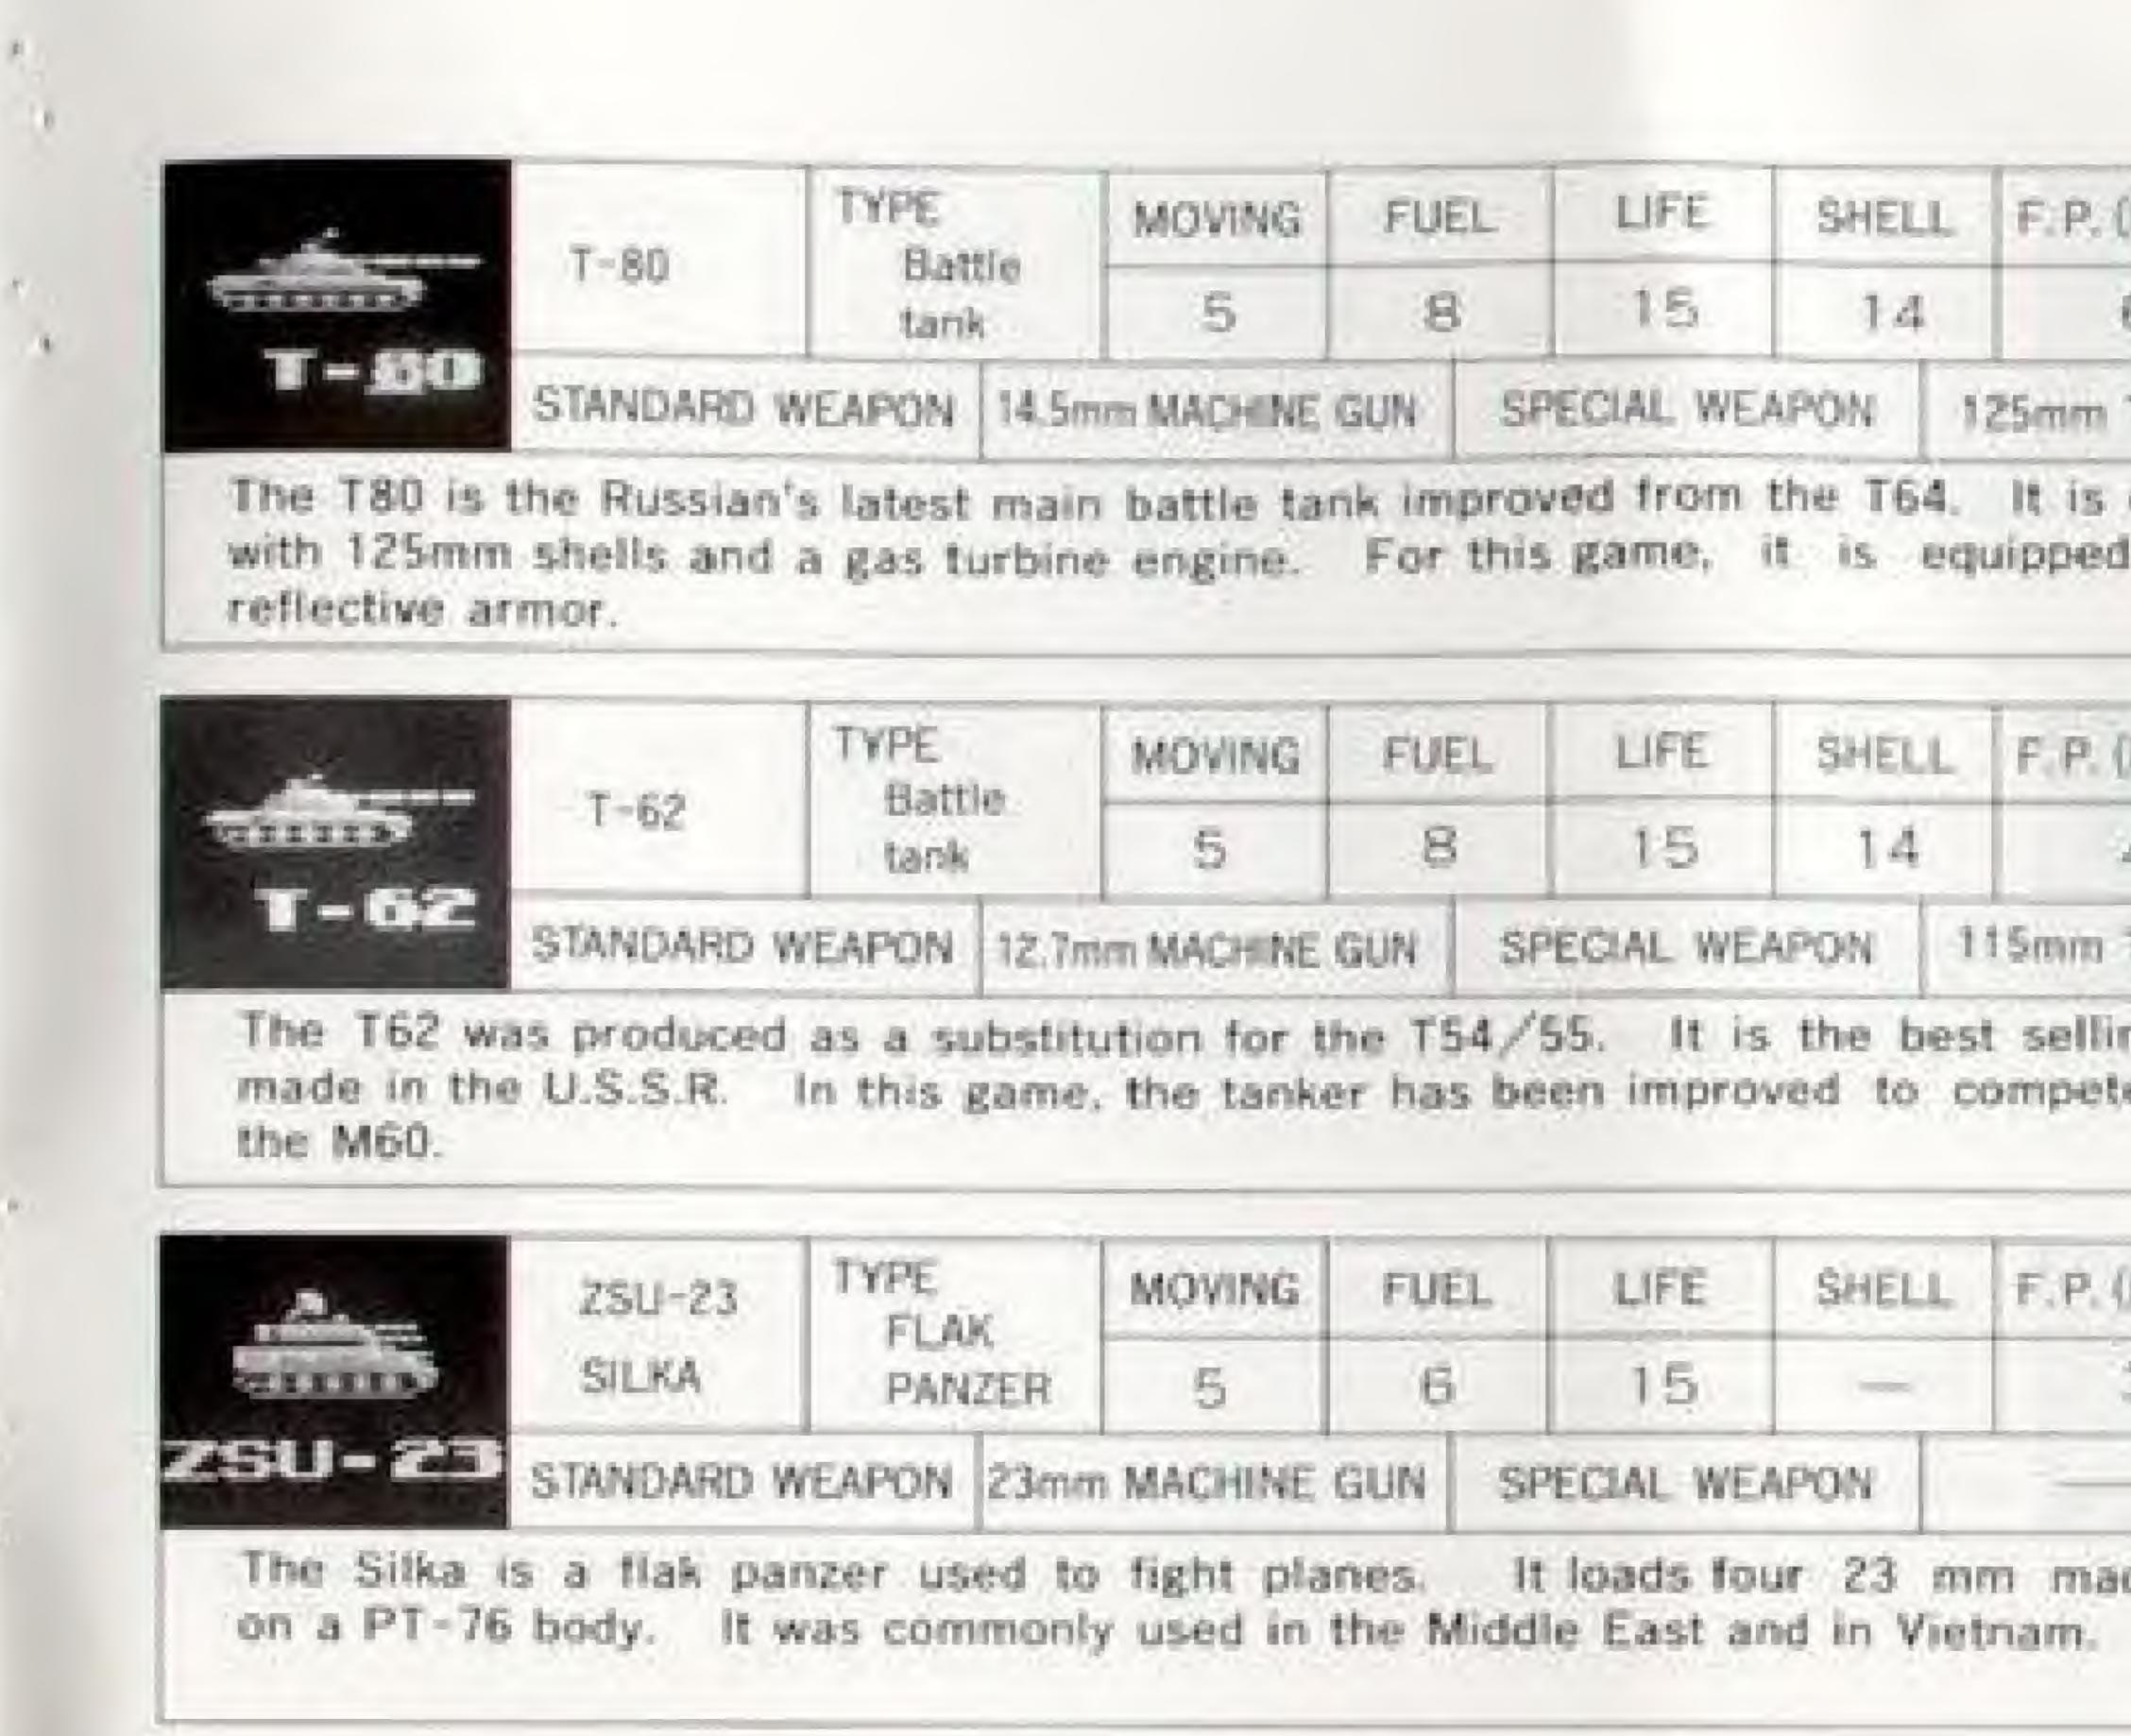

## 1. UNIT TYPES

Both BLUE and RED forces have 18 types of units. Each of these 18 is classified as one of the following:

| Attacker    | Air to Ground    |
|-------------|------------------|
| Fighter     | Air to Air       |
| Helicopter  | Air to Ground    |
| Battle tank | Ground to Ground |
| Flag tank   | Ground to Air    |